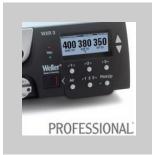

# Weller

| Active Tip heating element technology     |           |
|-------------------------------------------|-----------|
| Power Response heating element technology |           |
| Silver Line heating element technology    |           |
| Voltage                                   |           |
| Power                                     |           |
| Tip range                                 |           |
| Supply unit                               |           |
| WX-compatible                             |           |
| Temperature range °C                      | 200 - 500 |
| Temperature range °F                      | 392 - 932 |
| Heating time                              |           |
| Safety rest                               |           |
| Safety rest (optional)                    |           |
| Barrel                                    |           |
| Integrated direct extraction              |           |
|                                           |           |