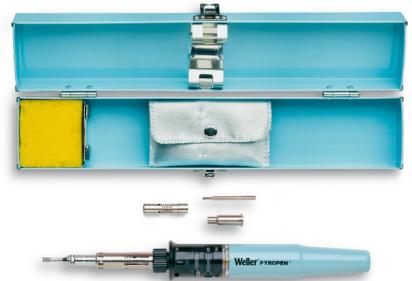

# Pyropen

Product no.: T0051606099

#### **Benefits**

- > Ignition via lighter
- > Set in metal box